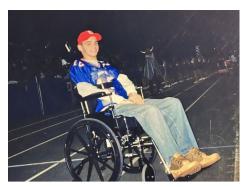

Westmoreland Wheelhouse was founded by Kasey Westmoreland and Candace Small. Kasey suffered a spinal cord injury at 16 and became paralyzed from the chest down. Kasey soon realized a gap in the caregiver industry as he struggled to find reliable care and noticed obvious understaffing and underfunding. Kasey met his cofounder and friend Candace Small when she became his caregiver in 2011.