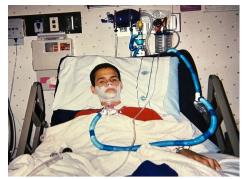

Westmoreland Wheelhouse was founded by Kasey Westmoreland and Candace Small. Kasey suffered a spinal cord injury at 16 and became paralyzed from the chest down. Kasey soon realized a gap in the caregiver industry as he struggled to find reliable care and noticed obvious understaffing and underfunding. Kasey met his cofounder and friend Candace Small when she became his caregiver in 2011.